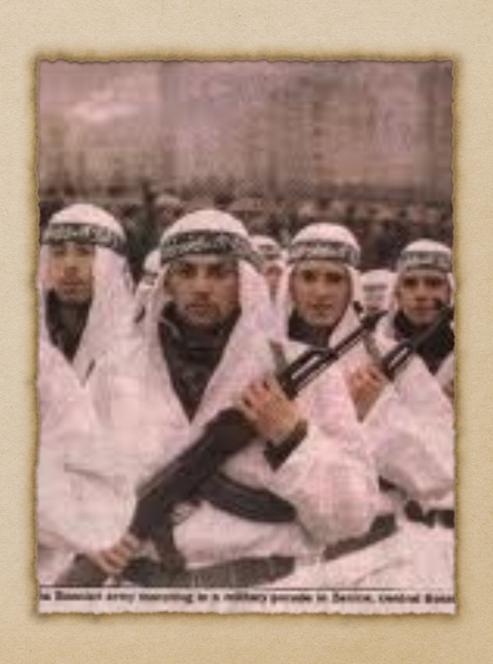

#### How?

- The Serbs started shooting helpless civilians that included 3,500 children.
   Aided by Serbians guerrillas in Croatía Milosevic forces invaded in July 1991.
- New leader inflamed tension by using nationalism and religious hate to gain power.