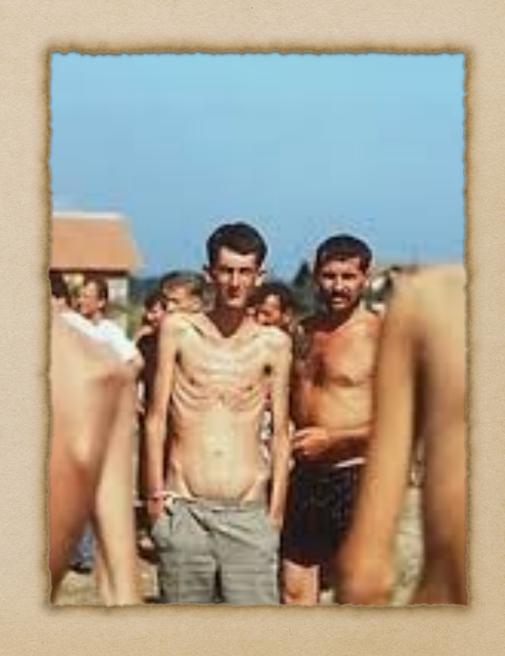

### Total losses?

- More than 20,000 were missing and feared dead, while 2,000,000 had become refugees.
- Secret camps were set up for mass killings, labelled as "ethnic cleansing".
- Mass executions of Croat men and putting the bodies into mass graves.