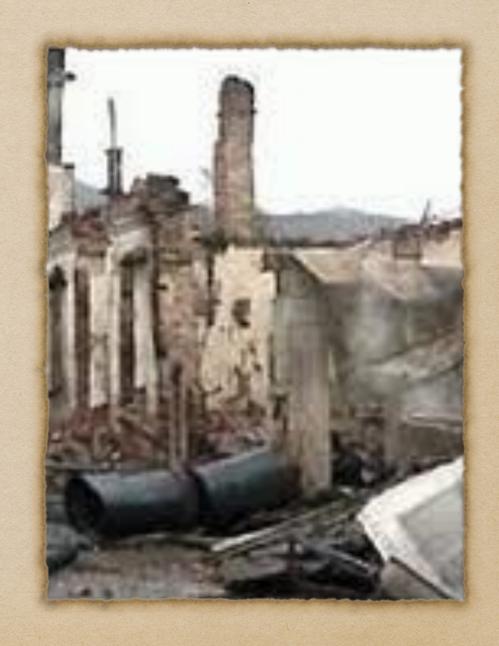

## Did what?

- Resulted in genocide committed by the Serbs against the Muslims in Bosnia.
- Orthodox Christian Serbs were seen as the minority and claimed they were being mistreated by the Albania Muslim majority.
- Croat government reviving fascism
- Milosevic invasion led to fall of Vukovar and started mass killings of Croat men.

### Total losses?

- More than 20,000 were missing and feared dead, while 2,000,000 had become refugees.
- Secret camps were set up for mass killings, labelled as "ethnic cleansing".
- Mass executions of Croat men and putting the bodies into mass graves.