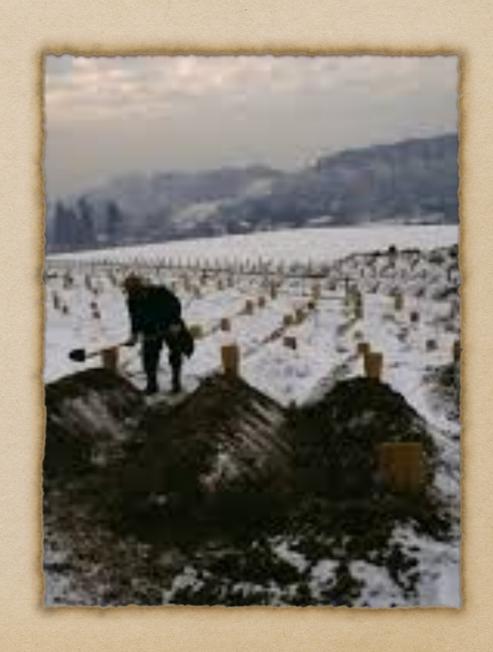

### Total losses?

- More than 20,000 were missing and feared dead, while 2,000,000 had become refugees.
- Secret camps were set up for mass killings, labelled as "ethnic cleansing".
- Mass executions of Croat men and putting the bodies into mass graves.