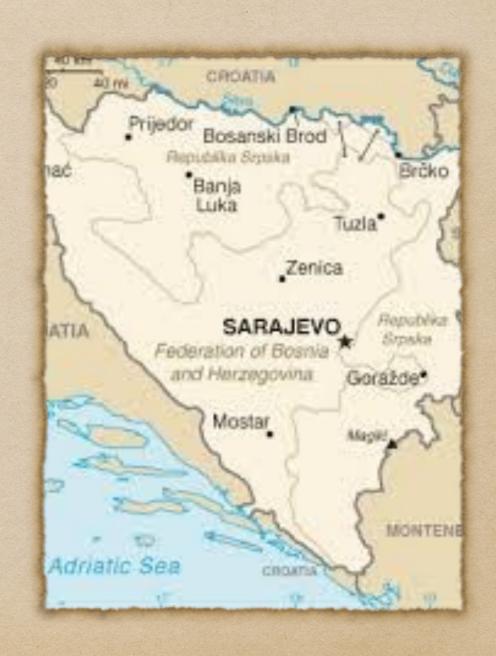

Bosnía Herzegovina 1992-1995

# When?

- ◆ 1992-1995
- The tension started in
  1991 between the two
  then started in 1992 and
  ended 1995.
- ◆ Former Yugoslavia