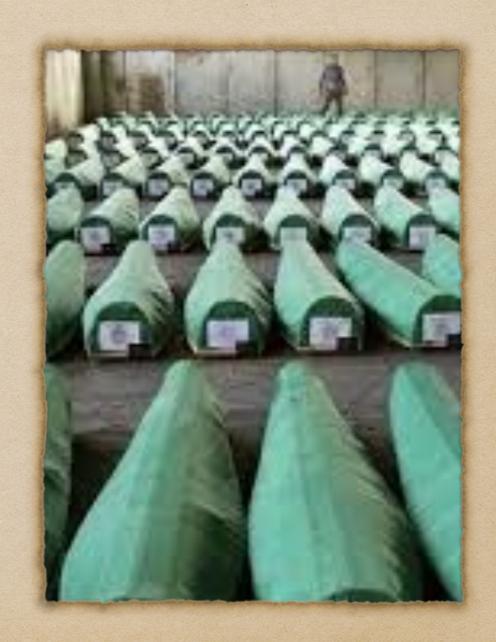

### Total losses?

- More than 20,000 were missing and feared dead, while 2,000,000 had become refugees.
- Secret camps were set up for mass killings, labelled as "ethnic cleansing".
- Mass executions of Croat men and putting the bodies into mass graves.