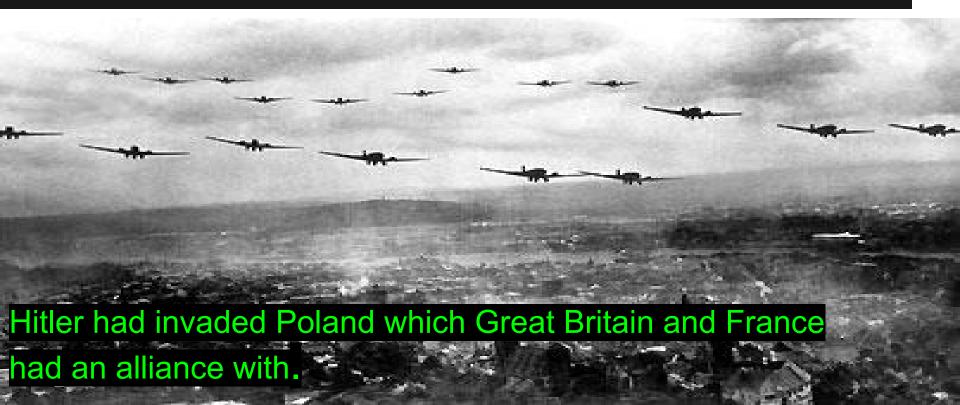

# What prompted Great Britain and France declared war on Germany at the start of ww2