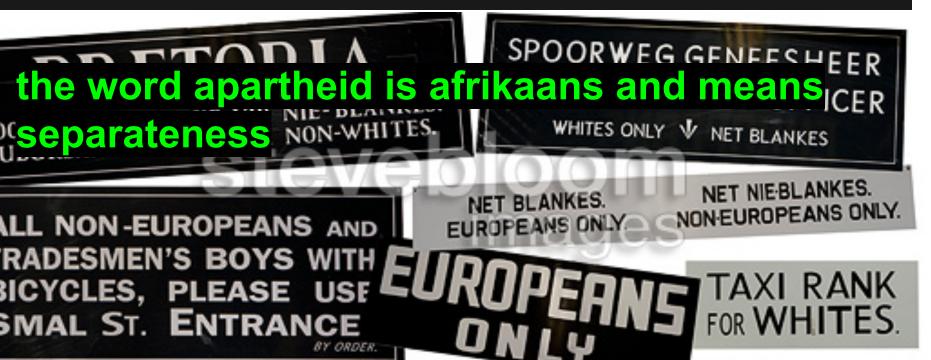

# Exam Project...

by: Kieran Sanders, Aidan Gulley.

## where does the word "apartheid" from and mean



## What were some of the apartheid laws of South Africa



From 1970-1980 the south african government saw an increase in anti apartheid protests and acts of sabotage. how did the government react?



what type of sanctions did the international community and african nation impose upon south africa during the apartheid during the 1960s



### How did the holocaust and Hitler's "final solution" related?



Which group in rwanda did the belgians think we're superior Thus giving them power to rule rawand?



# What were some of the warning signs that genocide would take place in Rwanda in the 1990s

The warning signs that genocide would happen is the identification of the hutu and tutsi people.

| KAN-                                        | 1 Umumaranou 2718179B        |
|----------------