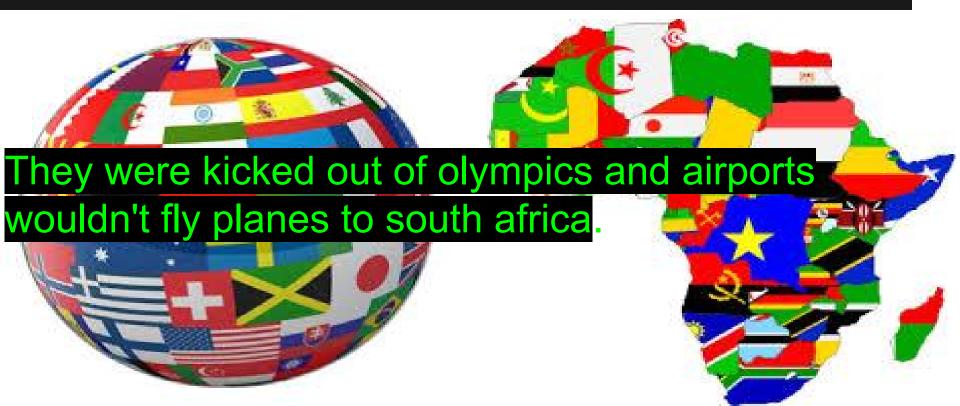

## What were some of the apartheid laws of South Africa

From 1970-1980 the south african government saw an increase in anti apartheid protests and acts of sabotage. how did the government react?

what type of sanctions did the international community and african nation impose upon south africa during the apartheid during the 1960s