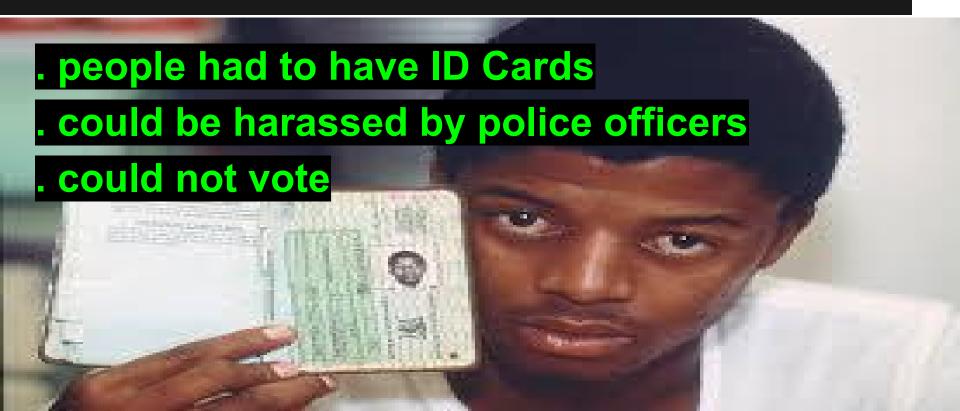

## What were some of the apartheid laws of South Africa

From 1970-1980 the south african government saw an increase in anti apartheid protests and acts of sabotage. how did the government react?

what type of sanctions did the international community and african nation impose upon south africa during the apartheid during the 1960s