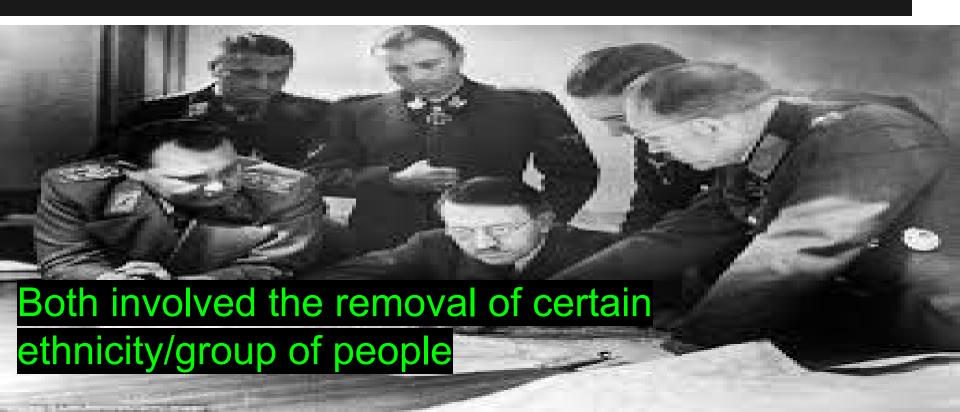

### How did the holocaust and Hitler's "final solution" related?

Which group in rwanda did the belgians think we're superior Thus giving them power to rule rawand?