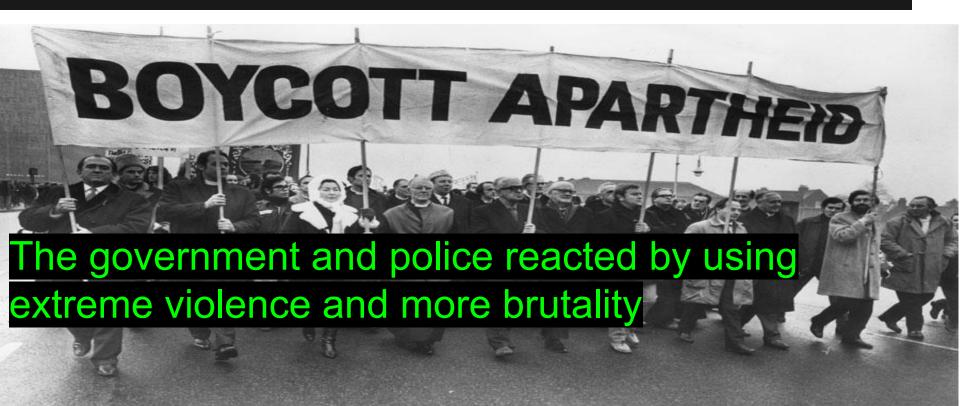

## What were some of the apartheid laws of South Africa

From 1970-1980 the south african government saw an increase in anti apartheid protests and acts of sabotage. how did the government react?

what type of sanctions did the international community and african nation impose upon south africa during the apartheid during the 1960s