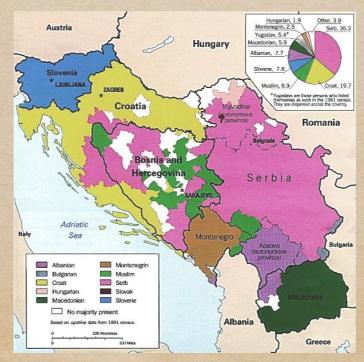

## Factors

· Political:

- The death of the leader Broz Tito threatened to split union apart
- Soloban Mílosevíc started resurfacing problems between the dífferent ethníc groups

#### Economíc:

- Slovenía and Croyía declared independence from Yugoslavía resulting in civil war
- The un fairness in power between several different groups and the government

 The society was composed of ethnic and religious groups that had been historical rivals.

 The society was also made of bitter enemies like the Serbs, Croats, Albanians

### • Geographic:

- Several countries where emerged together to form Yugoslovía.
- Countries demanded independence which lead to civil war.