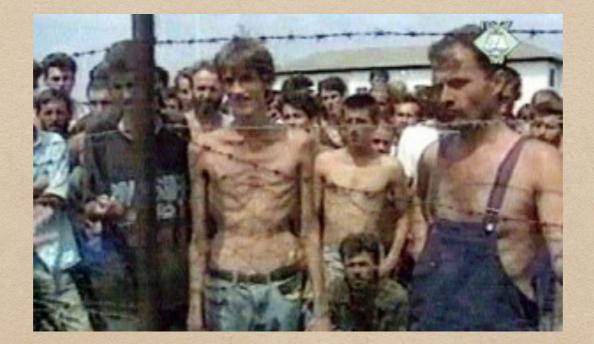

# Groups responsible The Serbs were responsible for the genocide Slobodan Milosevic resurfaced tensions

# Other countries response

- Under president George Bush he didn't get the military involved but recognize the independence.
- After they held trials similar to the Nuremberg
  - trials

Attects

- 80% Bosníans killed
- The anger didn't completely vanish and there is still anger and the idea of revenge