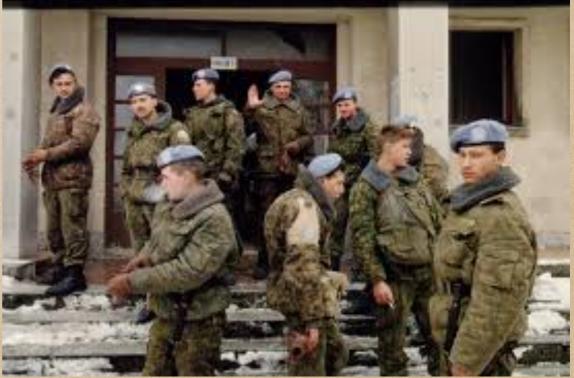

## Survival

- People will move away
- There were camps made with peacekeepers but they didn't have guns so the protection was very limited

# Other countries response

- Under president George Bush he didn't get the military involved but recognize the independence.
- After they held trials similar to the Nuremberg
  - trials

Attects

- 80% Bosníans killed
- The anger didn't completely vanish and there is still anger and the idea of revenge