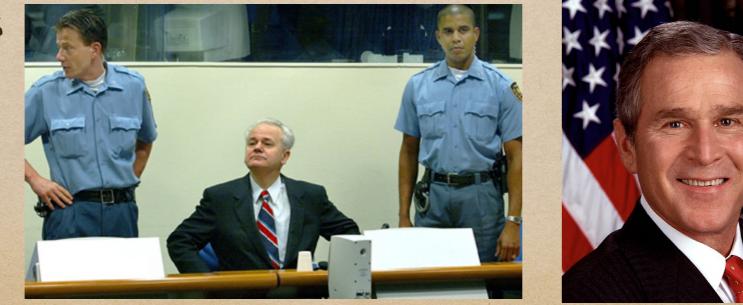

# Other countries response

- Under president George Bush he didn't get the military involved but recognize the independence.
- After they held trials similar to the Nuremberg
  - trials

Attects

- 80% Bosníans killed
- The anger didn't completely vanish and there is still anger and the idea of revenge