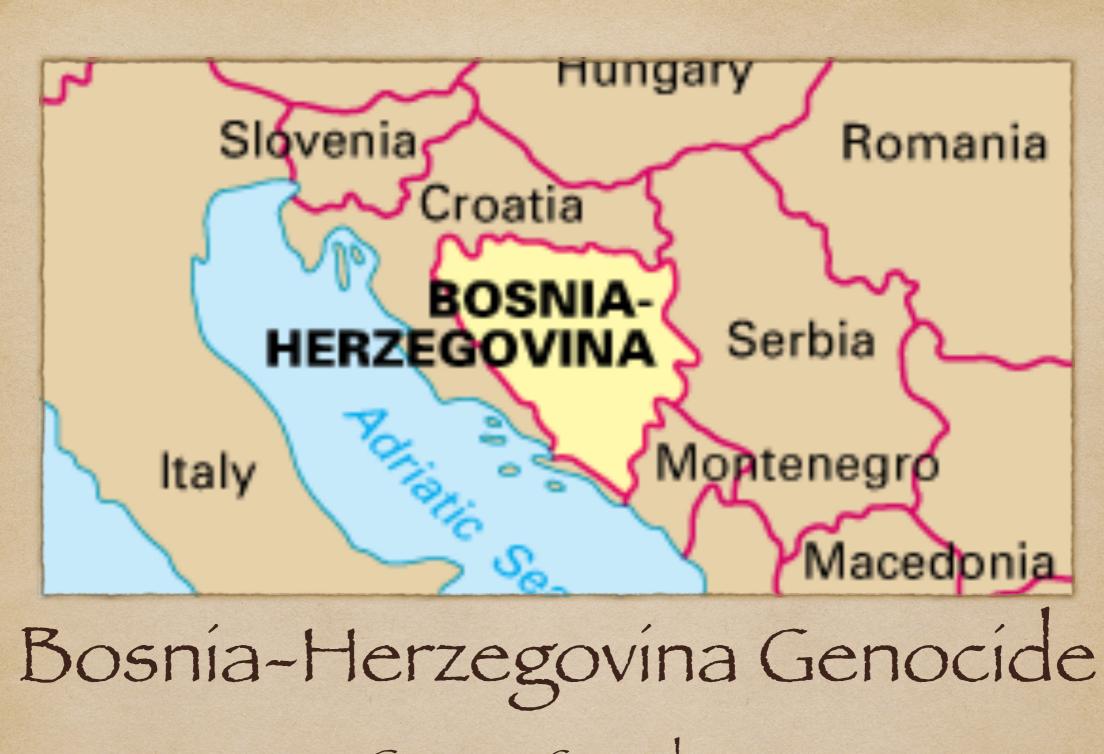

### • Geographic:

- Several countries where emerged together to form Yugoslovía.
- Countries demanded independence which lead to civil war.