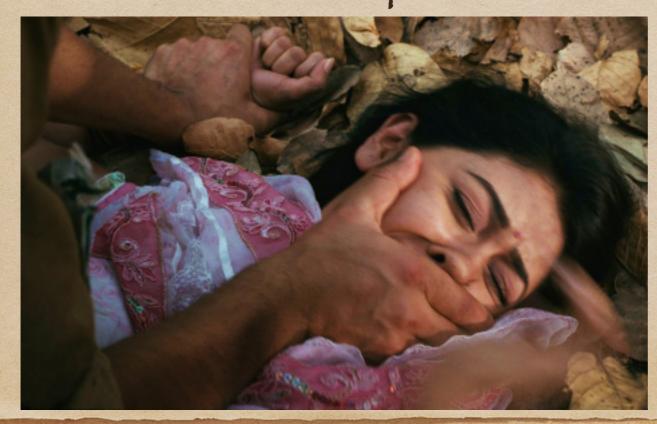

# What would happen

- Men would rape Muslim girls and women
- If you were a Muslim boy or man you would be shot on the spot or taken to death sites.