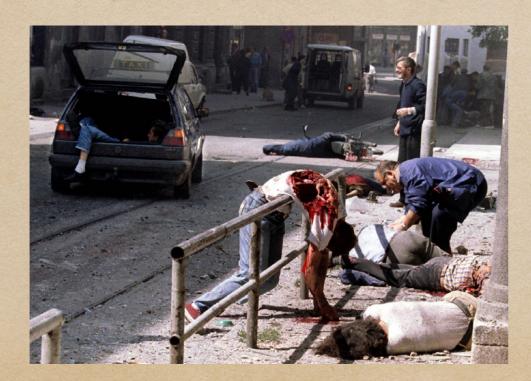

# What would happen

- Men would rape Muslim girls and women
- If you were a Muslim boy or man you would be shot on the spot or taken to death sites.

# Other countries response

- Under president George Bush he didn't get the military involved but recognize the independence.
- After they held trials similar to the Nuremberg
  - trials

Attects

- 80% Bosníans killed
- The anger didn't completely vanish and there is still anger and the idea of revenge