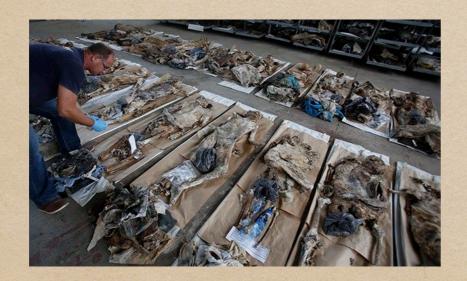

# Other countries response

- Under president George Bush he didn't get the military involved but recognize the independence.
- After they held trials similar to the Nuremberg
  - trials

Attects

- 80% Bosníans killed
- The anger didn't completely vanish and there is still anger and the idea of revenge