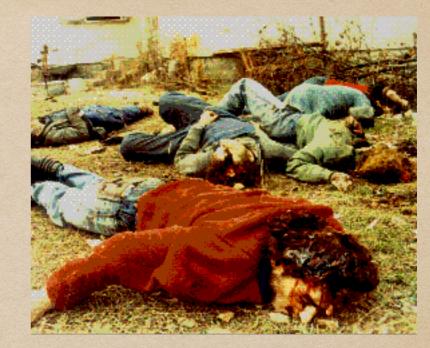

# What would happen

- Men would rape Muslim girls and women
- If you were a Muslim boy or man you would be shot on the spot or taken to death sites.

# Other countries response

- Under president George Bush he didn't get the military involved but recognize the independence.
- After they held trials similar to the Nuremberg
  - trials

Attects

- 80% Bosníans killed
- The anger didn't completely vanish and there is still anger and the idea of revenge