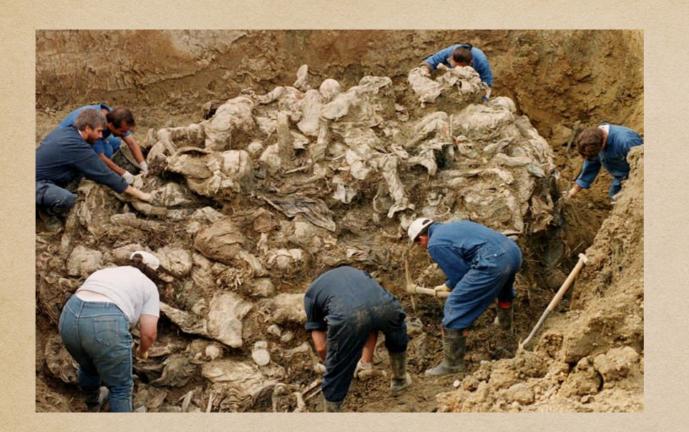

# What would happen

- Men would rape Muslim girls and women
- If you were a Muslim boy or man you would be shot on the spot or taken to death sites.

# Other countries response

- Under president George Bush he didn't get the military involved but recognize the independence.
- After they held trials similar to the Nuremberg
  - trials

Attects

- 80% Bosníans killed
- The anger didn't completely vanish and there is still anger and the idea of revenge