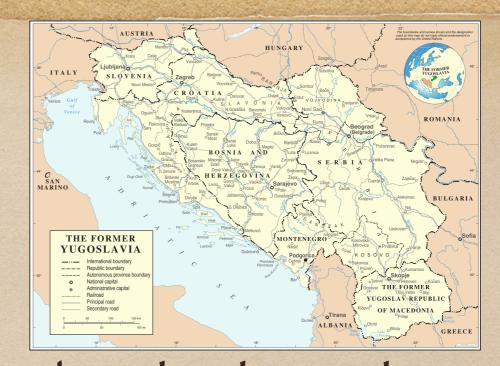

### • Geographic:

- Several countries where emerged together to form Yugoslovía.
- Countries demanded independence which lead to civil war.