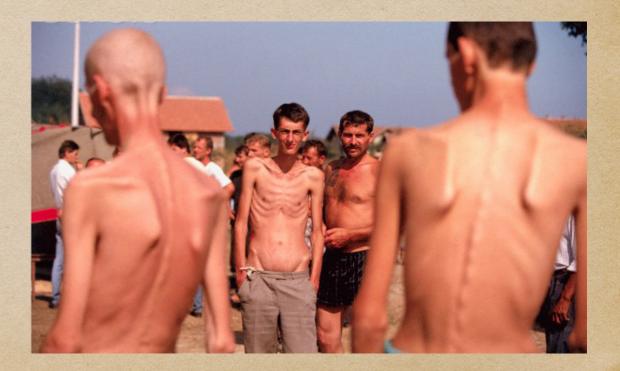

# What would happen

- Men would rape Muslim girls and women
- If you were a Muslim boy or man you would be shot on the spot or taken to death sites.

## Survival

- People will move away
- There were camps made with peacekeepers but they didn't have guns so the protection was very limited