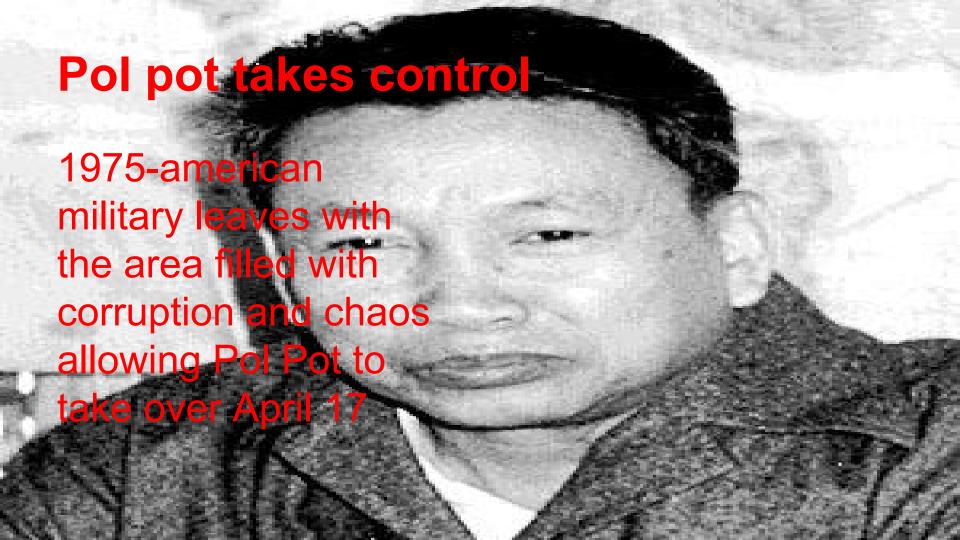

## **U.S** bombing

1969-1773 **John bed** North Vietnamese sanctuaries in easter Cambodia, killing 150,000 peasants. making them all flea to Penh.

Destabilized economic and military helping Pol Pot

become more popular with the people.