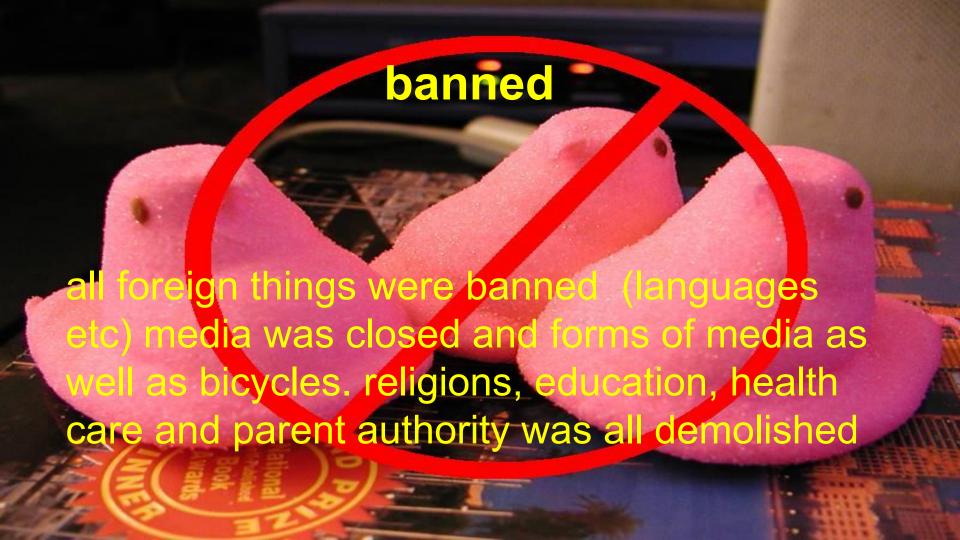

#### escalation

Pot pol began to declare a cleansing of the Capitalism, Western culture, city life, religion, and all foreign influences, all in trade for an extreme peasant communism.

# unloyalies

Meanwhile many of the old society were destroyed, such as educated, wealthy, monks, police, doctors, lawyers, teachers, and former government officials Ex-soldiers were killed with their whole family.