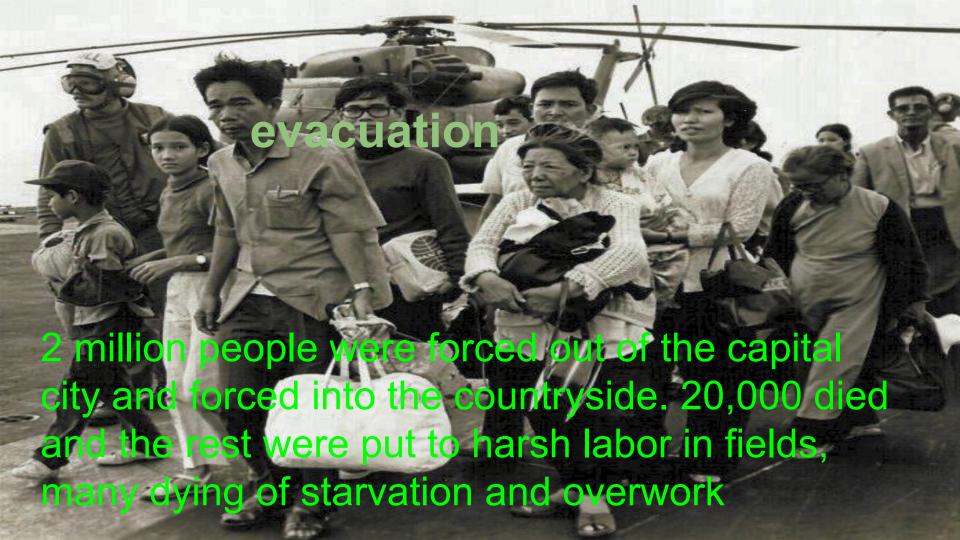

#### Main idea

Leader-Khmer Rouge
Plan- to create
communist pheasant
farmer society

#### Results

25% population killed by

- -starvation
- -overwork
- -executions



## **U.S** bombing

1969-1773 **John bed** North Vietnamese sanctuaries in easter Cambodia, killing 150,000 peasants. making them all flea to Penh.

Destabilized economic and military helping Pol Pot

become more popular with the people.





After seeing communist china's cultural revolution, he decided to try his own "super great leap forward" trying to create an Agrarian utopia

#### escalation

Pot pol began to declare a cleansing of the Capitalism, Western culture, city life, religion, and all foreign influences, all in trade for an extreme peasant communism.





# unloyalies

Meanwhile many of the old society were destroyed, such as educated, wealthy, monks, police, doctors, lawyers, teachers, and former government officials Ex-soldiers were killed with their whole family.

All suspected of unloyalty was killed, even eventually main leaders were killed as well.

#### added cruelties

more than 2 people gathering was forbade and youth taken from parents and later unwillingly married off.

20,000 tortured into giving false testimony.

Muselums were forced to eat pork or get shot on the spot.

### exposition

Vietnam invaded December 25, 1978 and took over January 7, 1979. Pol Pot was overthrown, relieving the current government and putting in a puppet one.