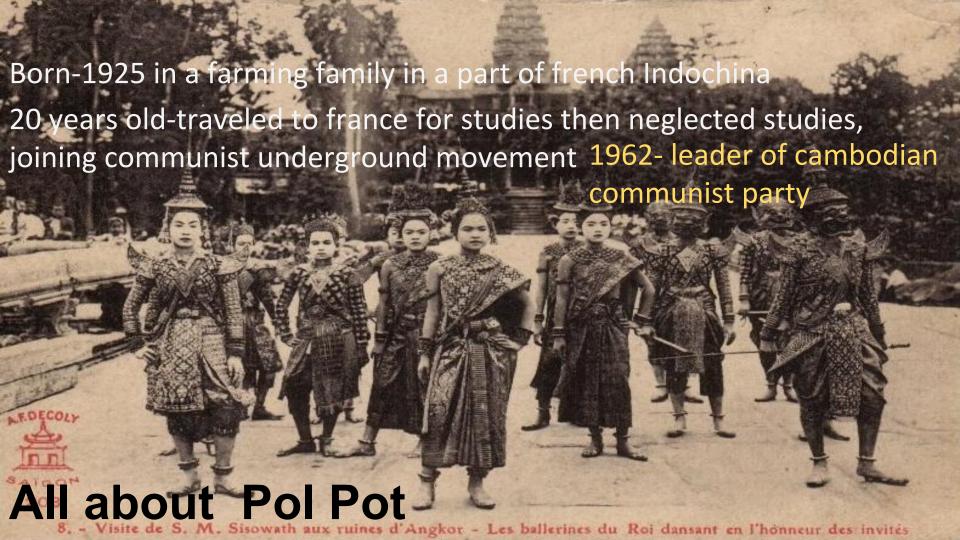

#### Main idea

Leader-Khmer Rouge
Plan- to create
communist pheasant
farmer society

After seeing communist china's cultural revolution, he decided to try his own "super great leap forward" trying to create an Agrarian utopia